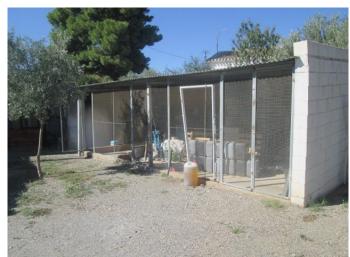

## **Albox**

€150,000

A single storey house with attached warehouse for sale in the area of Saliente Bajo near to Albox. The house of approximately 57m2 has a combined kitchen and lounge with fireplace, two bedrooms (one with fitted wardrobes) and a bathroom with shower cubicle. The house has a second door that leads out to a large warehouse space. The warehouse on the ground floor has an área of approximately 141m2 with a galley kitchen on one side and stairs that lead up to a second floor with an área of approximately 49m2. The warehouse has a large sliding door providing easy access to the interior. The property also has a good sized plot of land with a small orchard with fruit trees, a storage area that could easily be used for kennels etc and there is also a covered open storage area next to the house. The property and land are fully fenced with a large double gate at the entrance. A very useful property for a small business providing living space and a warehouse on the same premises. Water is provided from a local fountain and is stored in a water deposit. The property is in a peaceful location and is reached along a short rural track off the main road. Located a short drive to a village with services and a fifteen minute drive from the main town of Albox which has all the amenities and services.