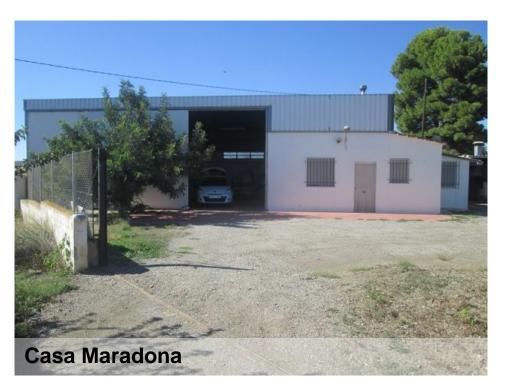

## **Albox**

€150,000

A single storey house with attached warehouse for sale in the area of Saliente Bajo near to Albox. The house of approximately 57m2 has a combined kitchen and lounge with fireplace, two bedrooms (one with fitted wardrobes) and a bathroom with shower cubicle. The house has a second door that leads out to a large warehouse space. The warehouse on the ground floor has an área of approximately 141m2 with a galley kitchen on one side and stairs that lead up to a second floor with an área of approximately 49m2. The warehouse has a large sliding door providing easy access to the interior. The property also has a good sized plot of land with a small orchard with fruit trees, a storage area that could easily be used for kennels etc and there is also a covered open storage area next to the house. The property and land are fully fenced with a large double gate at the entrance. A very useful property for a small business providing living space and a warehouse on the same premises. Water is provided from a local fountain and is stored in a water deposit. The property is in a peaceful location and is reached along a short rural track off the main road. Located a short drive to a village with services and a fifteen minute drive from the main town of Albox which has all the amenities and services.