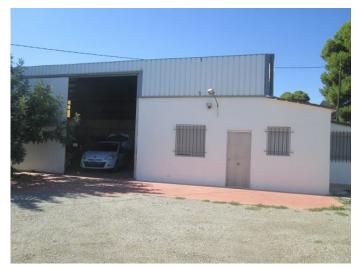

## **Albox**

€150,000

A single storey house with attached warehouse for sale in the area of Saliente Bajo near to Albox. The house of approximately 57m2 has a combined kitchen and lounge with fireplace, two bedrooms (one with fitted wardrobes) and a bathroom with shower cubicle. The house has a second door that leads out to a large warehouse space. The warehouse on the ground floor has an área of approximately 141m2 with a galley kitchen on one side and stairs that lead up to a second floor with an área of approximately 49m2. The warehouse has a large sliding door providing easy access to the interior. The property also has a good sized plot of land with a small orchard with fruit trees, a storage area that could easily be used for kennels etc and there is also a covered open storage area next to the house. The property and land are fully fenced with a large double gate at the entrance. A very useful property for a small business providing living space and a warehouse on the same premises. Water is provided from a local fountain and is stored in a water deposit. The property is in a peaceful location and is reached along a short rural track off the main road. Located a short drive to a village with services and a fifteen minute drive from the main town of Albox which has all the amenities and services.