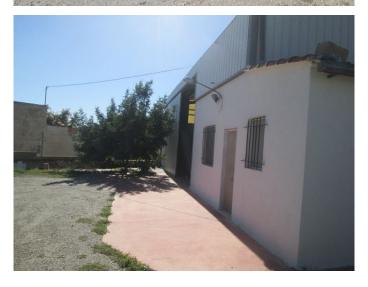

## **Albox**

€150,000

A single storey house with attached warehouse for sale in the area of Saliente Bajo near to Albox. The house of approximately 57m2 has a combined kitchen and lounge with fireplace, two bedrooms (one with fitted wardrobes) and a bathroom with shower cubicle. The house has a second door that leads out to a large warehouse space. The warehouse on the ground floor has an área of approximately 141m2 with a galley kitchen on one side and stairs that lead up to a second floor with an área of approximately 49m2. The warehouse has a large sliding door providing easy access to the interior. The property also has a good sized plot of land with a small orchard with fruit trees, a storage area that could easily be used for kennels etc and there is also a covered open storage area next to the house. The property and land are fully fenced with a large double gate at the entrance. A very useful property for a small business providing living space and a warehouse on the same premises. Water is provided from a local fountain and is stored in a water deposit. The property is in a peaceful location and is reached along a short rural track off the main road. Located a short drive to a village with services and a fifteen minute drive from the main town of Albox which has all the amenities and services.