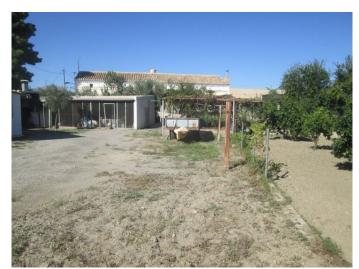

## **Albox**

€150,000

A single storey house with attached warehouse for sale in the area of Saliente Bajo near to Albox. The house of approximately 57m2 has a combined kitchen and lounge with fireplace, two bedrooms (one with fitted wardrobes) and a bathroom with shower cubicle. The house has a second door that leads out to a large warehouse space. The warehouse on the ground floor has an área of approximately 141m2 with a galley kitchen on one side and stairs that lead up to a second floor with an área of approximately 49m2. The warehouse has a large sliding door providing easy access to the interior. The property also has a good sized plot of land with a small orchard with fruit trees, a storage area that could easily be used for kennels etc and there is also a covered open storage area next to the house. The property and land are fully fenced with a large double gate at the entrance. A very useful property for a small business providing living space and a warehouse on the same premises. Water is provided from a local fountain and is stored in a water deposit. The property is in a peaceful location and is reached along a short rural track off the main road. Located a short drive to a village with services and a fifteen minute drive from the main town of Albox which has all the amenities and services.