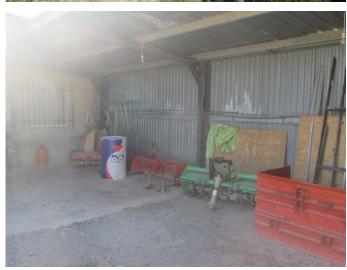

## **Albox**

€150,000

A single storey house with attached warehouse for sale in the area of Saliente Bajo near to Albox. The house of approximately 57m2 has a combined kitchen and lounge with fireplace, two bedrooms (one with fitted wardrobes) and a bathroom with shower cubicle. The house has a second door that leads out to a large warehouse space. The warehouse on the ground floor has an área of approximately 141m2 with a galley kitchen on one side and stairs that lead up to a second floor with an área of approximately 49m2. The warehouse has a large sliding door providing easy access to the interior. The property also has a good sized plot of land with a small orchard with fruit trees, a storage area that could easily be used for kennels etc and there is also a covered open storage area next to the house. The property and land are fully fenced with a large double gate at the entrance. A very useful property for a small business providing living space and a warehouse on the same premises. Water is provided from a local fountain and is stored in a water deposit. The property is in a peaceful location and is reached along a short rural track off the main road. Located a short drive to a village with services and a fifteen minute drive from the main town of Albox which has all the amenities and services.