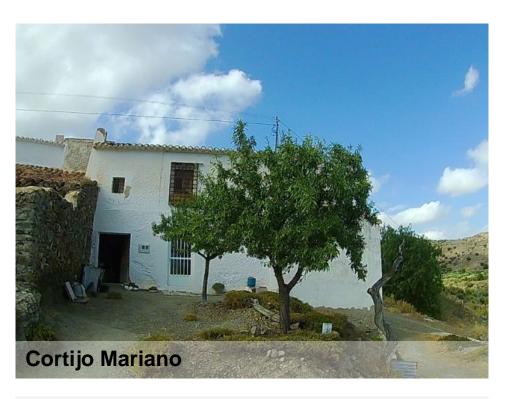

## **Saliente Alto**

€33,000

A semi-detached two storey Cortijo for sale in the beautiful area of Saliente Alto to the north of Albox here in Almeria Province. Offering nice views all round the cortijo has on the ground floor a lounge, washroom with wc and basin, a larger lounge with fireplace and dining space, a large bedroom big enough to accommodate two doublé beds and a further room used for storage which leads out to an enclosed garden space Upstairs in the Cortijo are a number of rooms to reform. Attached to the property to the left there is a useful space suitable for storage or conversion into more living space.

The property has land to the front and to the rear and also within the plot of land there is a garage.

The Cortijo is in good shape but in need of a reform in some areas and could be converted into a nice property in a peaceful setting. There is no water but it can be easily connected from close by.