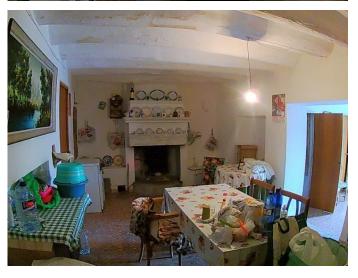

## **Saliente Alto**

€33,000

A semi-detached two storey Cortijo for sale in the beautiful area of Saliente Alto to the north of Albox here in Almeria Province. Offering nice views all round the cortijo has on the ground floor a lounge, washroom with wc and basin, a larger lounge with fireplace and dining space, a large bedroom big enough to accommodate two doublé beds and a further room used for storage which leads out to an enclosed garden space Upstairs in the Cortijo are a number of rooms to reform. Attached to the property to the left there is a useful space suitable for storage or conversion into more living space.

The property has land to the front and to the rear and also within the plot of land there is a garage.

The Cortijo is in good shape but in need of a reform in some areas and could be converted into a nice property in a peaceful setting. There is no water but it can be easily connected from close by.